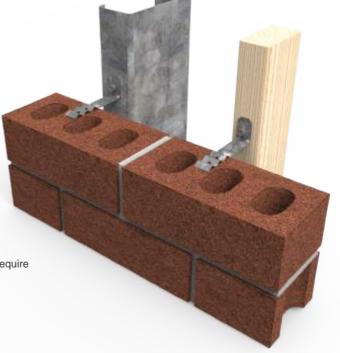

# Stubi Fast Fix Veneer Tie

Stubi fast fix veneer tie for timber or steel stud construction Type A / 50mm cavity, Save installation time with the pre installed multi purpose screw for timer and metal framing. Supplied with the extra long driver bit to make installation easy as well as fast

#### **FEATURES**

- Clay brick
- Maximum cavity 50mm
- Fast installation due to the pre installed Cerra multi purpose screw
- Easy installation due to the included long reach driver
- Universal applications
- Australian design & tested AS/NZS 2699.2:2020