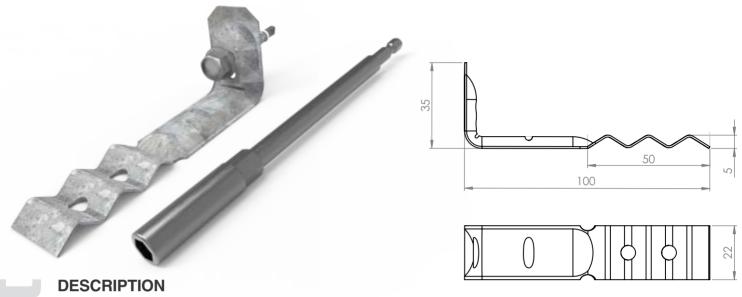

# Stubi Fast Fix Veneer Tie

Stubi fast fix veneer tie for timber or steel stud construction Type A / 50mm cavity, Save installation time with the pre installed multi purpose screw for timer and metal framing. Supplied with the extra long driver bit to make installation easy as well as fast

#### **FEATURES**

- Clay brick
- Maximum cavity 50mm
- Fast installation due to the pre installed Cerra multi purpose screw
- Easy installation due to the included long reach driver
- Universal applications
- Australian design & tested AS/NZS 2699.2:2020

#### FIXING REQUIREMENTS

- Pre installed Cerra multi purpose screw for metal and timber framing

### CERRA MULTI PURPOSE SCREW

Hex head 10g X 35mm (Metal / Timber)